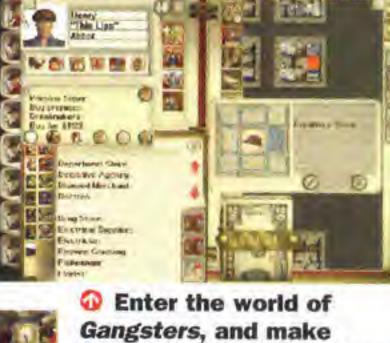

sses.





If you like mindless shooting games with loud bangs and idiotproof controls, you'll love Apocalypse. It's a real blast.







ever watched Goodfellas and fancied being a wiseguy? If so, take a look at Gangsters when it's released this year. You get the chance to make and create your own little gang of hardcore nutters and take control of the city.

Once you've recruited your hoods, you have to "assert" your power over a few of the local businesses (threaten them, and they'll agree to pay you for protection). Branch out and take over more lucrative areas. Assign your men to blow up buildings. Assassinate the mayor or other gang leaders. As you can tell, this game is full of fun. There's a network version too, where up to four of you can fight over territory! A real darbaroo.









## X-MEN

The X-Men theme is a goldmine of

opportunity, as Capcom have proved with their 2D fighting games. To make sure their game works, Activision have enlisted Mike Latham, who worked on the Eternal Champions fighting game for Sega (it was well received on Mega Drive).

Each time the mutants get hit, they sustain battle damage. There's also the ability to become Apocalypse versions of all the characters, which temporarily allows for more powerful moves. Other features include "environmentals", where fighters slip on ice, or get burned by fire, and "cinematic kills" - pre-determined death animations.







## THIEF: THE DARK PROJECT

corridor game set in ancient Mtimes, where spells and sorcery are the order of the day rather than the futuristic Quake style.

Your guy is called